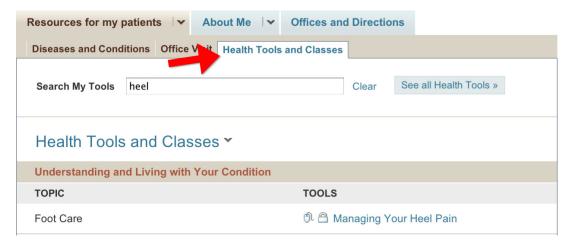

To access this program:

- 1. Go to kp.org/mydoctor.
- 2. Type in your doctor's name and access your doctor's homepage.
- 3. Go to "Quick Links" on the right, or
- 4. Under "Resources for My Patients," click "Health Tools and Classes"
- 5. In the "Search My Tools" line, type 'heel'
- 6. Under "Tools," look for "Managing Your Heel Pain"
- 7. Click on "Managing Your Heel Pain"