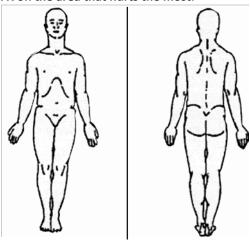

3: Please rate your pain by circling the one number that best describes your pain at its WORST in the last week.

0 1 2 3 4 5 6 7 8 9 10 No Pain Worst pain you can imagine

4: Please rate your pain by circling the one number that best describes your pain at its LEAST in the last week.