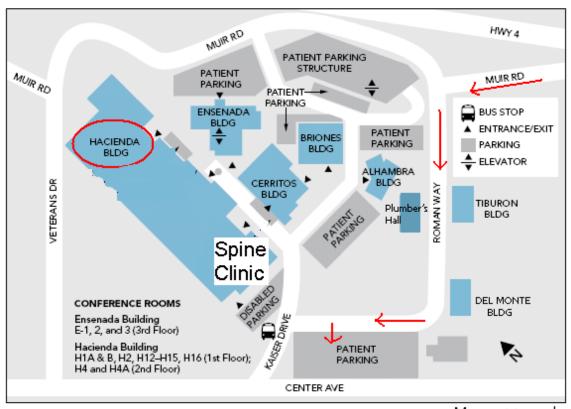

# **Directions to Martinez Hacienda Spine Clinic**

200 Muir Road, Martinez, CA 94553

Hacienda Building, East End

Located between Muir Road and Center Avenue adjacent to Highway 4

**Get customized Directions from Google Maps** 

#### Martinez Medical Offices

Map not to scale

#### From Walnut Creek

- . Take Highway 680 northbound
- . Take Highway 4 westbound to Martinez/Richmond
- . Exit and turn left on Morello Ave.
- Turn right onto Muir Road
- . Turn left on Roman Way
- . Turn left into parking lot or Turn right on Kaiser Drive for Handicap Parking

#### From Benicia Bridge

- . Take Highway 4 westbound to Martinez/Richmond
- . Exit and turn left on Morello Ave.
- . Turn right onto Muir Road
- . Turn left on Roman Way
- . Turn left in to parking lot or Turn right on Kaiser Drive for Handicap Parking

#### From Richmond

- Take Highway 4 eastbound
- Exit and turn right on Morello Ave.
- Turn right onto Muir Road
- . Turn left on Roman Way
- . Turn left in to parking lot or Turn right on Kaiser Drive for Handicap Parking